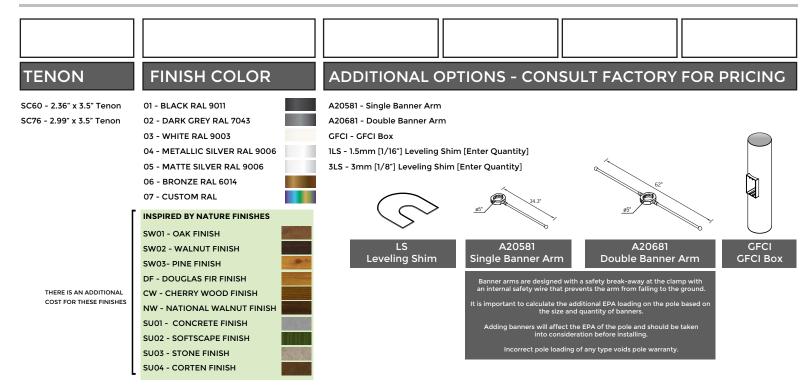

### ORDERING EXAMPLE || APD-RSA-5018-16'-5" DIA .188"-SC60-02-Options

Inspired by Nature Finishes The Inspired by nature Finishing is a unique system of decorative powder coating. Our metal decoration process can easily transform the appearance of metal or aluminum product into a wood grain finish.