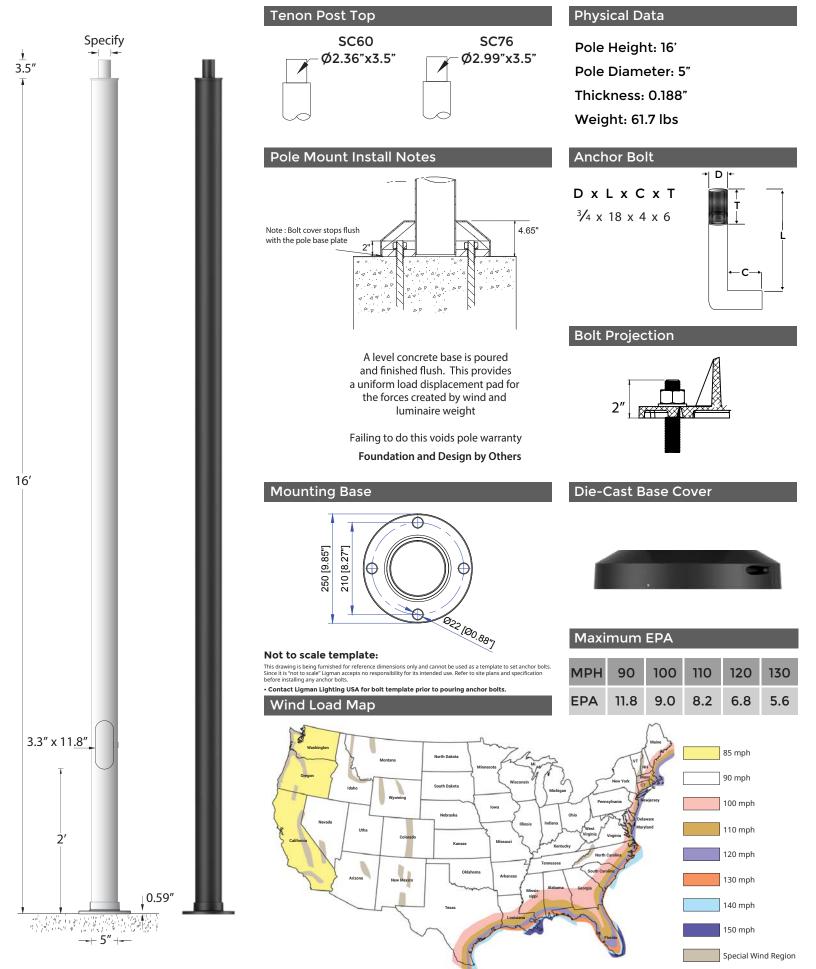

# APD-RSA-5018-16'-5" DIA - .188"

## APD-RSA-5018-16'-5" DIA - .188"

Round Straight Aluminum Pole

### Anchor Bolt Installation for Poles